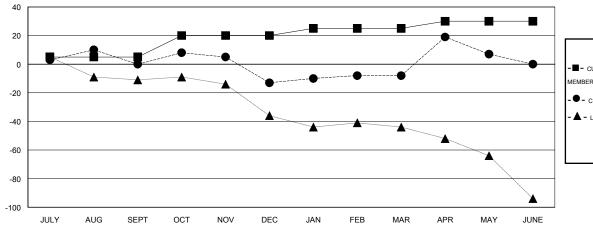

| - CURR  | ENT YEAR GOALS FOR NEW |
|---------|------------------------|
| MEMBERS |                        |

- CURRENT YEAR ACTUAL MEMBERS

- A - LAST YEAR ACTUAL MEMBERS

| DROPPED CLUBS: 0 |     |
|------------------|-----|
| DROPPED MEMBERS  |     |
| DECEASED         | 31  |
| CLUB CANCELLED   | 0   |
| OTHER            | 105 |
| TOTAL            | 136 |